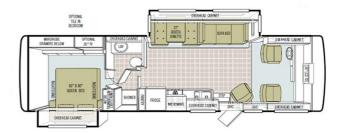

## 2011 TIFFIN ALLEGRO OPEN ROAD 32BA

## SPECIFICATIONS

| Year                   | 2011                               |
|------------------------|------------------------------------|
| Manufacturer           | TIFFIN                             |
| Brand                  | ALLEGRO OPEN ROAD                  |
| Model                  | 32BA                               |
| Туре                   | Motorhome                          |
| Class                  | A                                  |
| Fuel Type              | Gas                                |
| Status                 | PreOwned                           |
| Stock #                | 6145A                              |
| Financing<br>Available | ✓                                  |
| Warranty<br>Available  | ✓                                  |
| Odometer               | 88000 kms.                         |
| VIN                    | 440186                             |
| Chassis                | WORKHORSE CUSTOM CHASSIS           |
| Engine                 | 8.1L V8                            |
| Transmission           | N/A                                |
| Suspension             | N/A                                |
| Leveling               | N/A                                |
| Exterior Length        | 32.0 ft.                           |
| Dry Weight             | N/A lbs.                           |
| Sleeping Capacity      | 4 person(s)                        |
| Interior Colour        | MEDIUM ALDERWOOD & MARBLE<br>DECOR |
| Exterior Colour        | GOLD CORAL FULL BODY PAINT         |
| Slideouts              | 2                                  |
|                        |                                    |