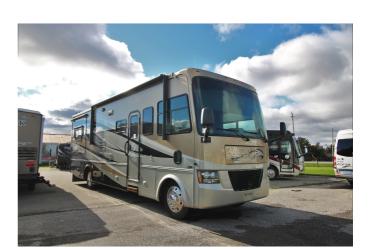

## 2011 TIFFIN ALLEGRO OPEN ROAD 32BA

## SPECIFICATIONS

| Year                   | 2011                               |
|------------------------|------------------------------------|
| Manufacturer           | TIFFIN                             |
| Brand                  | ALLEGRO OPEN ROAD                  |
| Model                  | 32BA                               |
| Туре                   | Motorhome                          |
| Class                  | A                                  |
| Fuel Type              | Gas                                |
| Status                 | PreOwned                           |
| Stock #                | 6145A                              |
| Financing<br>Available | ✓                                  |
| Warranty<br>Available  | ✓                                  |
| Odometer               | 88000 kms.                         |
| VIN                    | 440186                             |
| Chassis                | WORKHORSE CUSTOM CHASSIS           |
| Engine                 | 8.1L V8                            |
| Transmission           | N/A                                |
| Suspension             | N/A                                |
| Leveling               | N/A                                |
| Exterior Length        | 32.0 ft.                           |
| Dry Weight             | N/A lbs.                           |
| Sleeping Capacity      | 4 person(s)                        |
| Interior Colour        | MEDIUM ALDERWOOD & MARBLE<br>DECOR |
| Exterior Colour        | GOLD CORAL FULL BODY PAINT         |
| Slideouts              | 2                                  |
|                        |                                    |