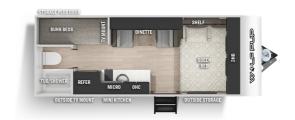

## **SELLING FEATURES**

Wolf Pup 16BHS by Cherokee is ready for a family to take camping. Comes with seamless countertops in the kitchen, 2 door fridge, 2 burner stove, microwave, 2 single bunk beds in the rear and a linear content of the coqueen size bed up front. This stock number also comes with the Juice Pack package which includes a roof ...