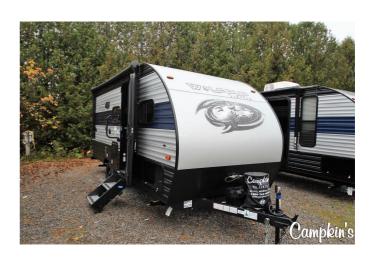

## 2022 FOREST RIVER CHEROKEE WOLF PUP 16BHS

## **SELLING FEATURES**

Wolf Pup 16BHS by Cherokee is ready for a family to take camping. Comes with seamless countertops in the kitchen, 2 door fridge, 2 burner stove, microwave, 2 single bunk beds in the rear and a linear content of the coqueen size bed up front. This stock number also comes with the Juice Pack package which includes a roof ...