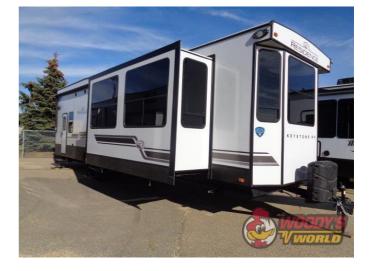

## SPECIFICATIONS

| SPECIFICATIONS      |              |
|---------------------|--------------|
| Year                | 2023         |
| Manufacturer        | KEYSTONE RV  |
| Brand               | RESIDENCE    |
| Model               | 401LOFT      |
| Туре                | Park Model   |
| Status              | New          |
| Stock #             | 45492        |
| Financing Available | ✓            |
| Warranty Available  | Manufacturer |
| Suspension          | N/A          |
| Leveling            | N/A          |
| Exterior Length     | 40.7 ft.     |
| Dry Weight          | 12516 lbs.   |
| Sleeping Capacity   | 6 person(s)  |
| Interior Colour     | STONE        |
| Exterior Colour     | Aluminum     |
| Slideouts           | 3            |
|                     |              |

2023 KEYSTONE RV RESIDENCE 401LOFT

**Disclaimer:** Product information, pricing and photos are as accurate as possible and are subject to change without notice.

### SELLING FEATURES

Specifications and Features:

- Length (ft): 40'8"
- Width (ft): 8'6"
- Height (ft): 13'5"
- Interior Height (ft): 8'0"
- Dry Weight (lbs): 12516
- Payload Capacity (lbs): 1484
- Hitch Weight (lbs): 1795
- $\bullet \quad \text{Number Of Fresh Water Holding Tanks: 1} \\$
- Total Fresh Water Tank Capacity (gal): 53
- Num...