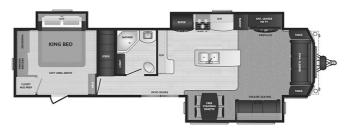

## SPECIFICATIONS

| SPECIFICATIONS      |              |
|---------------------|--------------|
| Year                | 2023         |
| Manufacturer        | KEYSTONE RV  |
| Brand               | RESIDENCE    |
| Model               | 401LOFT      |
| Туре                | Park Model   |
| Status              | New          |
| Stock #             | 45492        |
| Financing Available | ✓            |
| Warranty Available  | Manufacturer |
| Suspension          | N/A          |
| Leveling            | N/A          |
| Exterior Length     | 40.7 ft.     |
| Dry Weight          | 12516 lbs.   |
| Sleeping Capacity   | 6 person(s)  |
| Interior Colour     | STONE        |
| Exterior Colour     | Aluminum     |
| Slideouts           | 3            |
|                     |              |

### SELLING FEATURES

Specifications and Features:

- Length (ft): 40'8"
- Width (ft): 8'6"
- Height (ft): 13'5"
- Interior Height (ft): 8'0"
- Dry Weight (lbs): 12516
- Payload Capacity (lbs): 1484
- Hitch Weight (lbs): 1795
- $\bullet \quad \text{Number Of Fresh Water Holding Tanks: 1} \\$
- Total Fresh Water Tank Capacity (gal): 53
- Num...