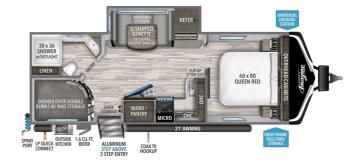

## 2022 GRAND DESIGN IMAGINE 2400BH

## **SPECIFICATIONS**

| Year                | 2022           |
|---------------------|----------------|
| Manufacturer        | GRAND DESIGN   |
| Brand               | IMAGINE        |
| Model               | 2400BH         |
| Туре                | Travel Trailer |
| Status              | New            |
| Stock #             | 6472           |
| Financing Available | ✓              |
| Warranty Available  | ✓              |
| Suspension          | N/A            |
| Leveling            | N/A            |
| Exterior Length     | 29.0 ft.       |
| Dry Weight          | N/A lbs.       |
| Sleeping Capacity   | 8 person(s)    |
| Interior Colour     | N/A            |
| Exterior Colour     | N/A            |
| Slideouts           | 1              |
|                     |                |