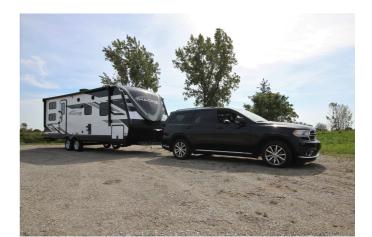

## 2022 GRAND DESIGN IMAGINE 2400BH

## SPECIFICATIONS

| Year                | 2022           |
|---------------------|----------------|
| Manufacturer        | GRAND DESIGN   |
| Brand               | IMAGINE        |
| Model               | 2400BH         |
| Туре                | Travel Trailer |
| Status              | New            |
| Stock #             | 6472           |
| Financing Available | ✓              |
| Warranty Available  | ✓              |
| Suspension          | N/A            |
| Leveling            | N/A            |
| Exterior Length     | 29.0 ft.       |
| Dry Weight          | N/A lbs.       |
| Sleeping Capacity   | 8 person(s)    |
| Interior Colour     | N/A            |
| Exterior Colour     | N/A            |
| Slideouts           | 1              |