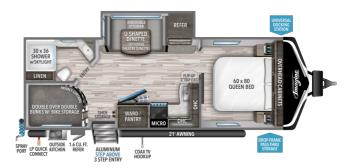

## 2022 GRAND DESIGN IMAGINE 2400BH

## SPECIFICATIONS

| Year                | 2022           |
|---------------------|----------------|
| Manufacturer        | GRAND DESIGN   |
| Brand               | IMAGINE        |
| Model               | 2400BH         |
| Туре                | Travel Trailer |
| Status              | New            |
| Stock #             | 6472           |
| Financing Available | ✓              |
| Warranty Available  | ✓              |
| Suspension          | N/A            |
| Leveling            | N/A            |
| Exterior Length     | 29.0 ft.       |
| Dry Weight          | N/A lbs.       |
| Sleeping Capacity   | 8 person(s)    |
| Interior Colour     | N/A            |
| Exterior Colour     | N/A            |
| Slideouts           | 1              |