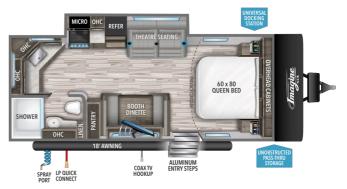

## 2022 GRAND DESIGN IMAGINE XLS 22MLE

## SPECIFICATIONS

| Year                | 2022           |
|---------------------|----------------|
| Manufacturer        | GRAND DESIGN   |
| Brand               | IMAGINE XLS    |
| Model               | 22MLE          |
| Туре                | Travel Trailer |
| Status              | New            |
| Stock #             | 6390           |
| Financing Available | ✓              |
| Warranty Available  | ✓              |
| Suspension          | N/A            |
| Leveling            | N/A            |
| Exterior Length     | 26.0 ft.       |
| Dry Weight          | N/A lbs.       |
| Sleeping Capacity   | 4 person(s)    |
| Interior Colour     | N/A            |
| Exterior Colour     | N/A            |
| Slideouts           | 1              |
|                     |                |