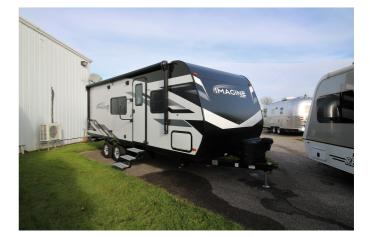

## 2022 GRAND DESIGN IMAGINE XLS 22MLE

## SPECIFICATIONS

| Year                | 2022           |
|---------------------|----------------|
| Manufacturer        | GRAND DESIGN   |
| Brand               | IMAGINE XLS    |
| Model               | 22MLE          |
| Туре                | Travel Trailer |
| Status              | New            |
| Stock #             | 6390           |
| Financing Available | ✓              |
| Warranty Available  | ✓              |
| Suspension          | N/A            |
| Leveling            | N/A            |
| Exterior Length     | 26.0 ft.       |
| Dry Weight          | N/A lbs.       |
| Sleeping Capacity   | 4 person(s)    |
| Interior Colour     | N/A            |
| Exterior Colour     | N/A            |
| Slideouts           | 1              |
|                     |                |