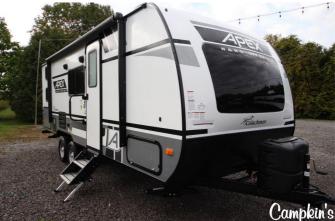

## 2022 COACHMEN APEX NANO 208BHS

## SELLING FEATURES

Apex Nano 208BHS is a popular floor plan from this brand. The large front window, outside kitchen and dual axle travel trailer are just some features it offers. Full size amenities in such a small trailer. The double over double bunks are great for a growing family and the bottom bunk flips up fo...