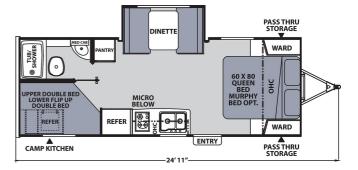

## SELLING FEATURES

Apex Nano 208BHS is a popular floor plan from this brand. The large front window, outside kitchen and dual axle travel trailer are just some features it offers. Full size amenities in such a small trailer. The double over double bunks are great for a growing family and the bottom bunk flips up fo...