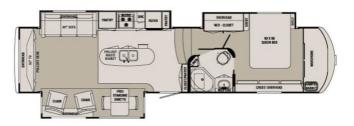

## 2012 REDWOOD REDWOOD 36RE

## SPECIFICATIONS

| Year                | 2012        |
|---------------------|-------------|
| Manufacturer        | REDWOOD     |
| Brand               | REDWOOD     |
| Model               | 36RE        |
| Туре                | Fifth Wheel |
| Status              | PreOwned    |
| Stock #             | 6383A       |
| Financing Available | ✓           |
| Warranty Available  | ✓           |
| Suspension          | N/A         |
| Leveling            | N/A         |
| Exterior Length     | 36.0 ft.    |
| Dry Weight          | N/A lbs.    |
| Sleeping Capacity   | 4 person(s) |
| Interior Colour     | N/A         |
| Exterior Colour     | N/A         |
| Slideouts           | 3           |
|                     |             |