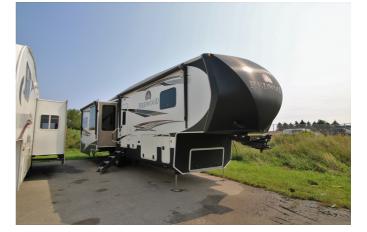

## 2012 REDWOOD REDWOOD 36RE

## SPECIFICATIONS

| Year                | 2012        |
|---------------------|-------------|
| Manufacturer        | REDWOOD     |
| Brand               | REDWOOD     |
| Model               | 36RE        |
| Туре                | Fifth Wheel |
| Status              | PreOwned    |
| Stock #             | 6383A       |
| Financing Available | ✓           |
| Warranty Available  | ✓           |
| Suspension          | N/A         |
| Leveling            | N/A         |
| Exterior Length     | 36.0 ft.    |
| Dry Weight          | N/A lbs.    |
| Sleeping Capacity   | 4 person(s) |
| Interior Colour     | N/A         |
| Exterior Colour     | N/A         |
| Slideouts           | 3           |
|                     |             |