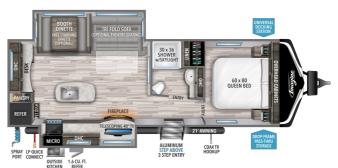

## 2022 GRAND DESIGN IMAGINE 2670MK

## **SPECIFICATIONS**

| Year                | 2022           |
|---------------------|----------------|
| Manufacturer        | GRAND DESIGN   |
| Brand               | IMAGINE        |
| Model               | 2670MK         |
| Туре                | Travel Trailer |
| Status              | New            |
| Stock #             | 6316           |
| Financing Available | ✓              |
| Warranty Available  | ✓              |
| Suspension          | N/A            |
| Leveling            | N/A            |
| Exterior Length     | 32.0 ft.       |
| Dry Weight          | N/A lbs.       |
| Sleeping Capacity   | 6 person(s)    |
| Interior Colour     | PEBBLE         |
| Exterior Colour     | N/A            |
| Slideouts           | 2              |
|                     |                |