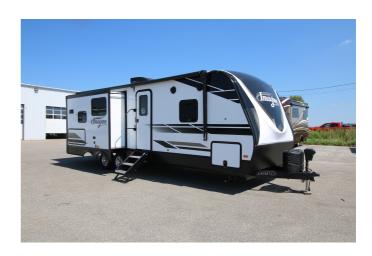

## 2022 GRAND DESIGN IMAGINE 2670MK

## **SPECIFICATIONS**

| Year                | 2022           |
|---------------------|----------------|
| Manufacturer        | GRAND DESIGN   |
| Brand               | IMAGINE        |
| Model               | 2670MK         |
| Туре                | Travel Trailer |
| Status              | New            |
| Stock #             | 6316           |
| Financing Available | ✓              |
| Warranty Available  | ✓              |
| Suspension          | N/A            |
| Leveling            | N/A            |
| Exterior Length     | 32.0 ft.       |
| Dry Weight          | N/A lbs.       |
| Sleeping Capacity   | 6 person(s)    |
| Interior Colour     | PEBBLE         |
| Exterior Colour     | N/A            |
| Slideouts           | 2              |
|                     |                |