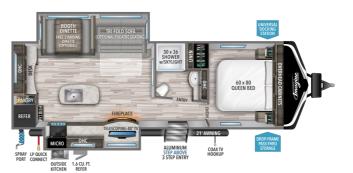

## 2022 GRAND DESIGN IMAGINE 2670MK

## SPECIFICATIONS

| Year                | 2022           |
|---------------------|----------------|
| Manufacturer        | GRAND DESIGN   |
| Brand               | IMAGINE        |
| Model               | 2670MK         |
| Туре                | Travel Trailer |
| Status              | New            |
| Stock #             | 6316           |
| Financing Available | ✓              |
| Warranty Available  | ✓              |
| Suspension          | N/A            |
| Leveling            | N/A            |
| Exterior Length     | 32.0 ft.       |
| Dry Weight          | N/A lbs.       |
| Sleeping Capacity   | 6 person(s)    |
| Interior Colour     | PEBBLE         |
| Exterior Colour     | N/A            |
| Slideouts           | 2              |