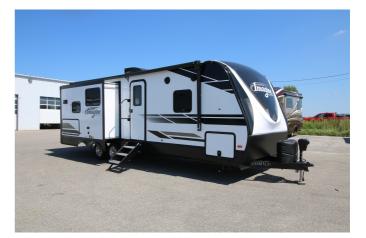

## 2022 GRAND DESIGN IMAGINE 2670MK

## SPECIFICATIONS

| Year                | 2022           |
|---------------------|----------------|
| Manufacturer        | GRAND DESIGN   |
| Brand               | IMAGINE        |
| Model               | 2670MK         |
| Туре                | Travel Trailer |
| Status              | New            |
| Stock #             | 6316           |
| Financing Available | ✓              |
| Warranty Available  | ✓              |
| Suspension          | N/A            |
| Leveling            | N/A            |
| Exterior Length     | 32.0 ft.       |
| Dry Weight          | N/A lbs.       |
| Sleeping Capacity   | 6 person(s)    |
| Interior Colour     | PEBBLE         |
| Exterior Colour     | N/A            |
| Slideouts           | 2              |