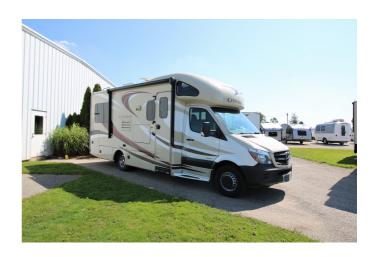

## 2014 THOR MOTOR COACH CITATION 24ST

## **SPECIFICATIONS**

| 2014              |
|-------------------|
| THOR MOTOR COACH  |
| CITATION          |
| 24ST              |
| Motorhome         |
| В                 |
| Diesel            |
| PreOwned          |
| 5823A             |
| ✓                 |
| ✓                 |
| 59000             |
| N/A               |
| MERCEDES SPRINTER |
| N/A               |
| N/A               |
| N/A               |
| N/A               |
| 24.0 ft.          |
| N/A lbs.          |
| 6 person(s)       |
| N/A               |
| N/A               |
|                   |
|                   |