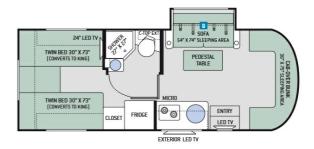

## 2014 THOR MOTOR COACH CITATION 24ST

## **SPECIFICATIONS**

| 2014              |
|-------------------|
| THOR MOTOR COACH  |
| CITATION          |
| 24ST              |
| Motorhome         |
| В                 |
| Diesel            |
| PreOwned          |
| 5823A             |
| ✓                 |
| ✓                 |
| 59000             |
| N/A               |
| MERCEDES SPRINTER |
| N/A               |
| N/A               |
| N/A               |
| N/A               |
| 24.0 ft.          |
| N/A lbs.          |
| 6 person(s)       |
| N/A               |
| N/A               |
|                   |
|                   |