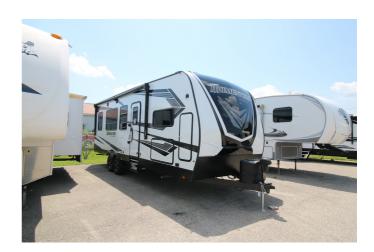

## 2021 GRAND DESIGN MOMENTUM G-CLASS 25G

## **SPECIFICATIONS**

| Year                | 2021             |
|---------------------|------------------|
| Manufacturer        | GRAND DESIGN     |
| Brand               | MOMENTUM G-CLASS |
| Model               | 25G              |
| Туре                | Travel Trailer   |
| Status              | New              |
| Stock #             | 6394             |
| Financing Available | ✓                |
| Warranty Available  | ✓                |
| Suspension          | N/A              |
| Leveling            | N/A              |
| Exterior Length     | 25.0 ft.         |
| Dry Weight          | N/A lbs.         |
| Sleeping Capacity   | 6 person(s)      |
| Interior Colour     | MOCHA            |
| Exterior Colour     | N/A              |
| Slideouts           | 2                |
|                     |                  |