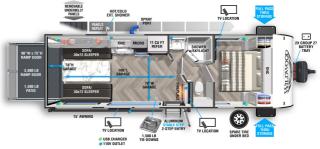

## 2021 FOREST RIVER WILDWOOD FSX 260RT

## SPECIFICATIONS

| Year                | 2021          |
|---------------------|---------------|
| Manufacturer        | FOREST RIVER  |
| Brand               | WILDWOOD FSX  |
| Model               | 260RT         |
| Туре                | Toy Hauler    |
| Status              | New           |
| Stock #             | 928           |
| Financing Available | ×             |
| Warranty Available  | ×             |
| Suspension          | N/A           |
| Leveling            | N/A           |
| Exterior Length     | 28.8 ft.      |
| Dry Weight          | 4730 lbs.     |
| Sleeping Capacity   | N/A person(s) |
| Interior Colour     | N/A           |
| Exterior Colour     | N/A           |
| Slideouts           | N/A           |
|                     |               |