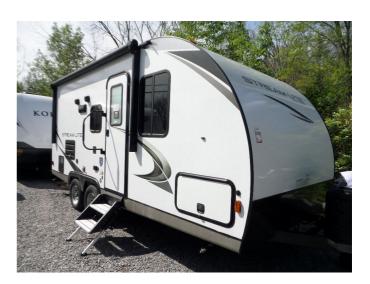

## 2021 GULFSTREAM STREAMLITE 21QBD

## **SPECIFICATIONS**

| Year                | 2021           |
|---------------------|----------------|
| Manufacturer        | GULFSTREAM     |
| Brand               | STREAMLITE     |
| Model               | 21QBD          |
| Туре                | Travel Trailer |
| Status              | New            |
| Stock #             | 927            |
| Financing Available | ×              |
| Warranty Available  | ×              |
| Suspension          | N/A            |
| Leveling            | N/A            |
| Exterior Length     | 22.6 ft.       |
| Dry Weight          | 3600 lbs.      |
| Sleeping Capacity   | N/A person(s)  |
| Interior Colour     | N/A            |
| Exterior Colour     | N/A            |
| Slideouts           | N/A            |