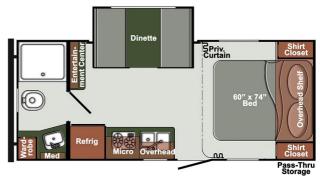

## 2021 GULFSTREAM STREAMLITE 21QBD

## **SPECIFICATIONS**

| Year                | 2021           |
|---------------------|----------------|
| Manufacturer        | GULFSTREAM     |
| Brand               | STREAMLITE     |
| Model               | 21QBD          |
| Туре                | Travel Trailer |
| Status              | New            |
| Stock #             | 927            |
| Financing Available | ×              |
| Warranty Available  | ×              |
| Suspension          | N/A            |
| Leveling            | N/A            |
| Exterior Length     | 22.6 ft.       |
| Dry Weight          | 3600 lbs.      |
| Sleeping Capacity   | N/A person(s)  |
| Interior Colour     | N/A            |
| Exterior Colour     | N/A            |
| Slideouts           | N/A            |