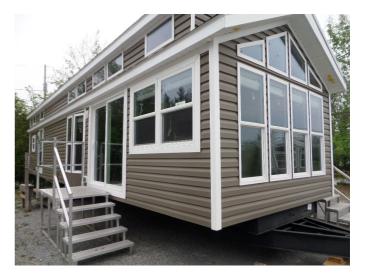

## 2021 KROPF INDUSTRIES CANADIAN SERIES 6137FF-2

## SPECIFICATIONS

| Year                | 2021             |
|---------------------|------------------|
| Manufacturer        | KROPF INDUSTRIES |
| Brand               | CANADIAN SERIES  |
| Model               | 6137FF-2         |
| Туре                | Park Model       |
| Status              | New              |
| Stock #             | 926              |
| Financing Available | ×                |
| Warranty Available  | ×                |
| Suspension          | N/A              |
| Leveling            | N/A              |
| Exterior Length     | 45.0 ft.         |
| Dry Weight          | 20000 lbs.       |
| Sleeping Capacity   | N/A person(s)    |
| Interior Colour     | N/A              |
| Exterior Colour     | N/A              |
| Slideouts           | N/A              |