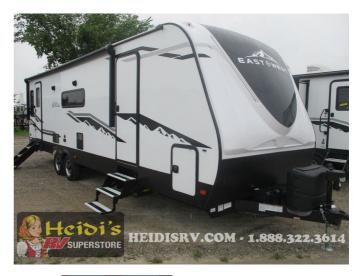

## 2021 EAST TO WEST ALTA 2850KRL

## **SPECIFICATIONS**

| Year              | 2021           |
|-------------------|----------------|
| Manufacturer      | EAST TO WEST   |
| Brand             | ALTA           |
| Model             | 2850KRL        |
| Туре              | Travel Trailer |
| Status            | New            |
| Stock #           | 5509           |
| Sleeping Capacity | 4 person(s)    |

## **SELLING FEATURES**

Eat, sleep, play, and relax all in this family travel trailer that features a rear living area and a front **private bedroom**. Once you've set up camp and had a look around the campground, prepare lunch on the three-burner cooktop or use the convenient microwave oven. You and your spouse can relax o...