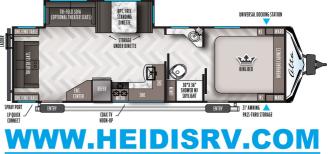

## 2021 EAST TO WEST ALTA 2850KRL

## **SELLING FEATURES**

Eat, sleep, play, and relax all in this family travel trailer that features a rear living area and a front **private bedroom**. Once you've set up camp and had a look around the campground, prepare lunch on the three-burner cooktop or use the convenient microwave oven. You and your spouse can relax o...