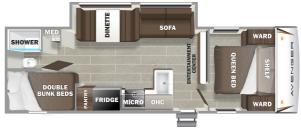

## **SELLING FEATURES**

 $Enough room for the whole gang to come along camping in the new Prime Time \textbf{Avenger 26DBSLE}. This unit features a set of \textbf{double bed bunks} that will sleep extra family or friends if you don't fill the new Prime Time \textbf{Avenger 26DBSLE}. This unit features a set of \textbf{double bed bunks} that will sleep extra family or friends if you don't fill the new Prime Time \textbf{Avenger 26DBSLE}. This unit features a set of \textbf{double bed bunks} that will sleep extra family or friends if you don't fill the new Prime Time \textbf{Avenger 26DBSLE}. This unit features a set of \textbf{double bed bunks} that will sleep extra family or friends if you don't fill the new Prime Time \textbf{Avenger 26DBSLE}. This unit features a set of \textbf{double bed bunks} that will sleep extra family or friends if you don't fill the new Prime Time \textbf{Avenger 26DBSLE}. This unit features a set of \textbf{double bed bunks} that will sleep extra family or friends if you don't fill the new Prime Time \textbf{Avenger 26DBSLE}. This unit features a set of \textbf{double bed bunks} that will sleep extra family or friends if you don't fill the new Prime Time \textbf{Avenger 26DBSLE}. This unit features a set of \textbf{double bed bunks} that will sleep extra family or friends if you don't fill the new Prime Time \textbf{Avenger 26DBSLE}. This unit features a set of \textbf{double bed bunks} that will sleep extra family or friends if you don't fill the new Prime Time \textbf{Avenger 26DBSLE}. This unit features are the new Prime Time \textbf{Avenger 26DBSLE}. This unit features are the new Prime Time \textbf{Avenger 26DBSLE} and the new Prime Time \textbf{Avenger 26DBSLE}. This unit features are the new Prime Time \textbf{Avenger 26DBSLE} and the new Prime Time \textbf{Avenger 26DBSLE} are the new Prime Time \textbf{Avenger 26DBSL$ it up with your own large crew! You will also appreciate the added **interior space** thanks to the **larg...** 