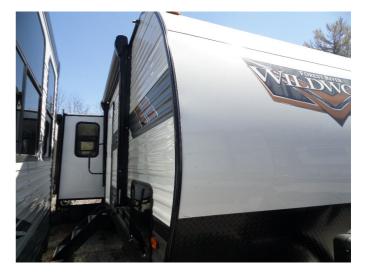

## 2021 WILDWOOD Wildwood 27RE

## SPECIFICATIONS

| Year                | 2021           |
|---------------------|----------------|
| Manufacturer        | WILDWOOD       |
| Brand               | Wildwood       |
| Model               | 27RE           |
| Туре                | Travel Trailer |
| Status              | New            |
| Stock #             | 914            |
| Financing Available | ×              |
| Warranty Available  | ×              |
| Suspension          | N/A            |
| Leveling            | N/A            |
| Exterior Length     | 33.6 ft.       |
| Dry Weight          | 7583 lbs.      |
| Sleeping Capacity   | N/A person(s)  |
| Interior Colour     | CAPRI          |
| Exterior Colour     | N/A            |
| Slideouts           | N/A            |
|                     |                |