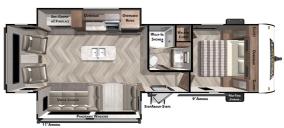

## 2021 WILDWOOD Wildwood 27RE

## SPECIFICATIONS

| Year                | 2021           |
|---------------------|----------------|
| Manufacturer        | WILDWOOD       |
| Brand               | Wildwood       |
| Model               | 27RE           |
| Туре                | Travel Trailer |
| Status              | New            |
| Stock #             | 914            |
| Financing Available | ×              |
| Warranty Available  | ×              |
| Suspension          | N/A            |
| Leveling            | N/A            |
| Exterior Length     | 33.6 ft.       |
| Dry Weight          | 7583 lbs.      |
| Sleeping Capacity   | N/A person(s)  |
| Interior Colour     | CAPRI          |
| Exterior Colour     | N/A            |
| Slideouts           | N/A            |
|                     |                |