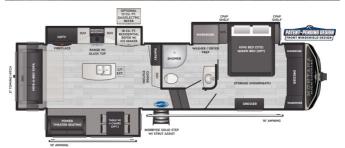

## 2023 KEYSTONE MONTANA HIGH COUNTRY 295RL

## **SPECIFICATIONS**

| Year                | 2023                 |
|---------------------|----------------------|
| Manufacturer        | KEYSTONE             |
| Brand               | MONTANA HIGH COUNTRY |
| Model               | 295RL                |
| Туре                | Fifth Wheel          |
| Status              | New                  |
| Stock #             | 18397                |
| Financing Available | ×                    |
| Warranty Available  | ×                    |
| Suspension          | N/A                  |
| Leveling            | N/A                  |
| Exterior Length     | 34.0 ft.             |
| Dry Weight          | 11660 lbs.           |
| Sleeping Capacity   | 4 person(s)          |
| Interior Colour     | Graphite             |
| Exterior Colour     | Brown                |
| Slideouts           | 3                    |
|                     |                      |

## **SELLING FEATURES**

The 2023 Montana High Country 295RL, by Keystone, has plenty of living space for relaxing or entertaining. This fifth wheel features a fireplace, a table and chairs dinette & sleeps up to 4 people. All Montanas are backed with a 1 year manufacturer limited factory warranty. Start enjoying everyth...