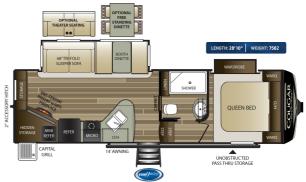

## 2019 KEYSTONE COUGAR HALF-TON 25RES

## **SPECIFICATIONS**

| CC                  |                 |
|---------------------|-----------------|
| Year                | 2019            |
| Manufacturer        | KEYSTONE        |
| Brand               | COUGAR HALF-TON |
| Model               | 25RES           |
| Туре                | Fifth Wheel     |
| Status              | PreOwned        |
| Stock #             | 8050            |
| Financing Available | ✓               |
| Warranty Available  | ✓               |
| Suspension          | N/A             |
| Leveling            | N/A             |
| Exterior Length     | 25.0 ft.        |
| Dry Weight          | 7700 lbs.       |
| Sleeping Capacity   | 4 person(s)     |
| Interior Colour     | TWIG            |
| Exterior Colour     | Fibreglass      |
| Slideouts           | 2               |
|                     |                 |

## **SELLING FEATURES**

THIS KEYSTONE COUGAR 25RES HALF-TON FIFTH WHEEL IS LIKE NEW

here Luxury and Lightweight Meet in Perfect Harmony.

 $Cougar \, Half-Ton \, fifth \, wheels \, are \, easy \, to \, tow \, and \, offer \, you \, the \, floor \, plans \, and \, features \, you \, expect \, from \, the \, Industry \, Leader. \, Full-sized \, slide \, outs \, and \, residential \, kitchens \, a... \, for all a constant in the industry \, Leader \, for all a constant in the industry \, Leader \, for all a constant in the industry \, Leader \, for all a constant in the industry \, Leader \, for all a constant in the industry \, Leader \, for all a constant in the industry \, Leader \, for all a constant in the industry \, Leader \, for all a constant in the industry \, Leader \, for all a constant in the industry \, Leader \, for all a constant in the industry \, Leader \, for all a constant in the industry \, Leader \, for all a constant in the industry \, Leader \, for all a constant in the industry \, Leader \, for all a constant in the industry \, Leader \, for all a constant in the industry \, Leader \, for all a constant in the industry \, Leader \, for all a constant in the industry \, Leader \, for all a constant in the industry \, Leader \, for all a constant in the industry \, Leader \, for all a constant in the industry \, Leader \, for all a constant in the industry \, Leader \, for all a constant in the industry \, Leader \, for all a constant in the industry \, Leader \, for all a constant in the industry \, Leader \, for all a constant in the industry \, Leader \, for all a constant in the industry \, Leader \, for all a constant in the industry \, Leader \, for all a constant in the industry \, Leader \, for all a constant in the industry \, Leader \, for all a constant in the industry \, Leader \, for all a constant in the industry \, Leader \, for all a constant in the industry \, Leader \, for all a constant in the industry \, Leader \, for all a constant in the industry \, Leader \, for all a constant in the industry \, Leader \, for all a constant in the industry \, Leader \, for all a constant in the industry \, Leader \, for all a constant in the industry \, Leader \, for all a constant in the industry \, Leader \, for all a const$ 