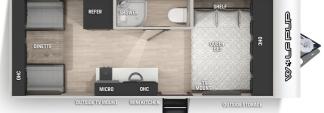

#### SELLING FEATURES

Check out this new floor plan at Campkin's RV. The Wolf Pup 16TS by Cherokee is a great small, light weight, travel trailer for 2 or 4 people. A queen bed up in the front allows a comfortable space for you to relax and unwind after a day of exploring. The dinette can convert into a sleeping space...