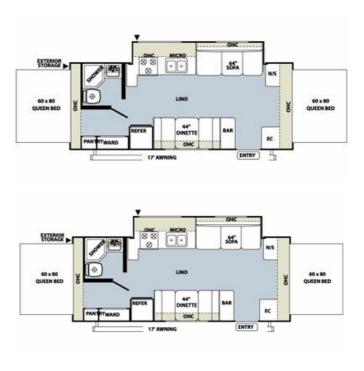

## 2010 ROCKWOOD ROO ROCKWOOD 23SS

## SELLING FEATURES

2010 Forest River Rockwood Roo, 23SS, See new sights and experience new adventures in the 2010 Forest River Rockwood Roo 23SS. Rest easy in this Travel Trailer which comfortably sleeps 8. Everything you need for a good night's sleep, includes: 2 sofa bed(s) and 2 queen bed. RV Living in the Rockw...