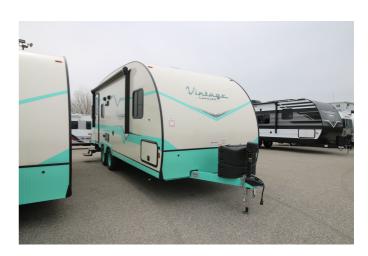

## 2021 GULFSTREAM VINTAGE CRUISER 23RSS

## **SPECIFICATIONS**

| ST ECH TO THORS     |                 |
|---------------------|-----------------|
| Year                | 2021            |
| Manufacturer        | GULFSTREAM      |
| Brand               | VINTAGE CRUISER |
| Model               | 23RSS           |
| Туре                | Travel Trailer  |
| Status              | New             |
| Stock #             | 6345            |
| Financing Available | ✓               |
| Warranty Available  | ✓               |
| Suspension          | N/A             |
| Leveling            | N/A             |
| Exterior Length     | 23.0 ft.        |
| Dry Weight          | N/A lbs.        |
| Sleeping Capacity   | 6 person(s)     |
| Interior Colour     | TURQUOISE       |
| Exterior Colour     | TURQUOISE       |
| Slideouts           | 1               |
|                     |                 |