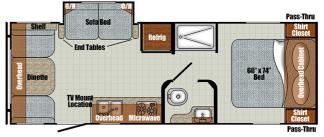

## 2021 GULFSTREAM VINTAGE CRUISER 23RSS

## **SPECIFICATIONS**

| ST ECH TO THORS     |                 |
|---------------------|-----------------|
| Year                | 2021            |
| Manufacturer        | GULFSTREAM      |
| Brand               | VINTAGE CRUISER |
| Model               | 23RSS           |
| Туре                | Travel Trailer  |
| Status              | New             |
| Stock #             | 6345            |
| Financing Available | ✓               |
| Warranty Available  | ✓               |
| Suspension          | N/A             |
| Leveling            | N/A             |
| Exterior Length     | 23.0 ft.        |
| Dry Weight          | N/A lbs.        |
| Sleeping Capacity   | 6 person(s)     |
| Interior Colour     | TURQUOISE       |
| Exterior Colour     | TURQUOISE       |
| Slideouts           | 1               |
|                     |                 |