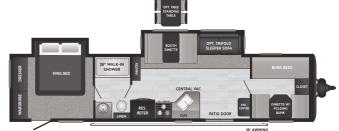

## 2021 KEYSTONE HIDEOUT 38BHDS

## **SPECIFICATIONS**

| Year                | 2021        |
|---------------------|-------------|
| Manufacturer        | KEYSTONE    |
| Brand               | HIDEOUT     |
| Model               | 38BHDS      |
| Туре                | Park Model  |
| Status              | New         |
| Stock #             | 0000        |
| Financing Available | ✓           |
| Warranty Available  | ✓           |
| Suspension          | N/A         |
| Leveling            | N/A         |
| Exterior Length     | 38.0 ft.    |
| Dry Weight          | 8281 lbs.   |
| Sleeping Capacity   | 8 person(s) |
| Interior Colour     | N/A         |
| Exterior Colour     | Aluminum    |
| Slideouts           | 3           |
|                     |             |