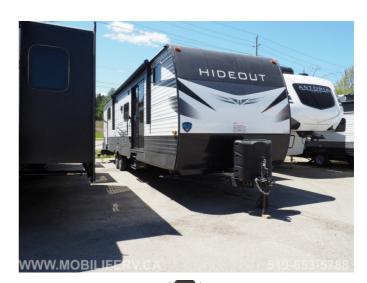

## 2021 KEYSTONE HIDEOUT 38BHDS

## **SPECIFICATIONS**

| Year                | 2021        |
|---------------------|-------------|
| Manufacturer        | KEYSTONE    |
| Brand               | HIDEOUT     |
| Model               | 38BHDS      |
| Туре                | Park Model  |
| Status              | New         |
| Stock #             | 0000        |
| Financing Available | ✓           |
| Warranty Available  | ✓           |
| Suspension          | N/A         |
| Leveling            | N/A         |
| Exterior Length     | 38.0 ft.    |
| Dry Weight          | 8281 lbs.   |
| Sleeping Capacity   | 8 person(s) |
| Interior Colour     | N/A         |
| Exterior Colour     | Aluminum    |
| Slideouts           | 3           |
|                     |             |