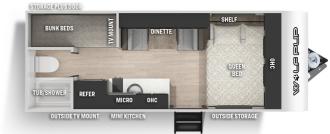

## **SELLING FEATURES**

Wolf Pup 16BHS by Cherokee is ready for a family to take camping. Comes with seamless countertops in the kitchen, 2 door fridge, 2 burner stove, microwave, 2 single bunk beds in the rear and a queen size bed up front. This stock number also comes with the Juice Pack package which includes a roof ...