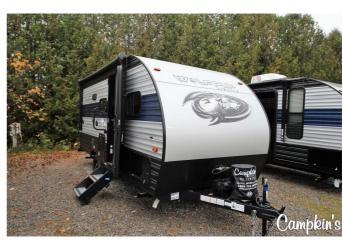

## 2022 FOREST RIVER CHEROKEE WOLF PUP 16BHS

## **SELLING FEATURES**

Wolf Pup 16BHS by Cherokee is ready for a family to take camping. Comes with seamless countertops in the kitchen, 2 door fridge, 2 burner stove, microwave, 2 single bunk beds in the rear and a queen size bed up front. This stock number also comes with the Juice Pack package which includes a roof ...