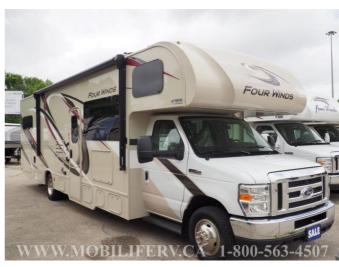

## 2019 THOR MOTOR COACH FOUR WINDS 31E

## **SPECIFICATIONS**

| SI ECH IC/THOITS    |                              |
|---------------------|------------------------------|
| Year                | 2019                         |
| Manufacturer        | THOR MOTOR COACH             |
| Brand               | FOUR WINDS                   |
| Model               | 31E                          |
| Туре                | Motorhome                    |
| Class               | С                            |
| Fuel Type           | Gas                          |
| Status              | PreOwned                     |
| Stock #             | 0000                         |
| Financing Available | ✓                            |
| Warranty Available  | ✓                            |
| Odometer            | N/A                          |
| VIN                 | N/A                          |
| Chassis             | FORD 450                     |
| Engine              | 6.8                          |
| Transmission        | 6SPD                         |
| Suspension          | N/A                          |
| Leveling            | Automatic                    |
| Exterior Length     | 31.0 ft.                     |
| Dry Weight          | N/A lbs.                     |
| Sleeping Capacity   | 9 person(s)                  |
| Interior Colour     | SUMMIT GREY/BRAZILIAN CHERRY |
| Exterior Colour     | Fibreglass                   |
| Slideouts           | 1                            |
|                     |                              |