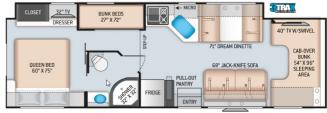

## **SPECIFICATIONS**

| SI ECH IC/THOITS    |                              |
|---------------------|------------------------------|
| Year                | 2019                         |
| Manufacturer        | THOR MOTOR COACH             |
| Brand               | FOUR WINDS                   |
| Model               | 31E                          |
| Туре                | Motorhome                    |
| Class               | С                            |
| Fuel Type           | Gas                          |
| Status              | PreOwned                     |
| Stock #             | 0000                         |
| Financing Available | ✓                            |
| Warranty Available  | ✓                            |
| Odometer            | N/A                          |
| VIN                 | N/A                          |
| Chassis             | FORD 450                     |
| Engine              | 6.8                          |
| Transmission        | 6SPD                         |
| Suspension          | N/A                          |
| Leveling            | Automatic                    |
| Exterior Length     | 31.0 ft.                     |
| Dry Weight          | N/A lbs.                     |
| Sleeping Capacity   | 9 person(s)                  |
| Interior Colour     | SUMMIT GREY/BRAZILIAN CHERRY |
| Exterior Colour     | Fibreglass                   |
| Slideouts           | 1                            |
|                     |                              |

## CONTACT SALES FOR MORE INFORMATION

SLEEPS 9
1 SUPER SLIDE-OUT
FAMILY & FRIENDS BUNKHOUSE UNIT
SUMMIT GREY-INTERIOR COLOUR
BRAZILIAN CHERRY- CABINETRY
COSMOPOLITAN HD-MAX-EXTERIOR COLOUR

ADDED UPGRADES/UPGRAD...