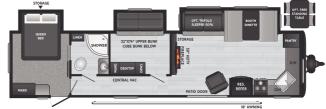

## 2021 KEYSTONE HIDEOUT 38FKTS

## **SPECIFICATIONS**

| Year                                         | 2021                            |
|----------------------------------------------|---------------------------------|
| Manufacturer                                 | KEYSTONE                        |
| Brand                                        | HIDEOUT                         |
| Model                                        | 38FKTS                          |
| Туре                                         | Park Model                      |
| Status                                       | New                             |
| Stock #                                      | 0000                            |
| Financing Available                          | ✓                               |
| Warranty Available                           | ✓                               |
| Suspension                                   | N/A                             |
| Leveling                                     | N/A                             |
|                                              |                                 |
| Exterior Length                              | 38.0 ft.                        |
| Dry Weight                                   | 38.0 ft.<br>9079 lbs.           |
|                                              | 00.0.1                          |
| Dry Weight                                   | 9079 lbs.                       |
| Dry Weight Sleeping Capacity                 | 9079 lbs.<br>8 person(s)        |
| Dry Weight Sleeping Capacity Interior Colour | 9079 lbs.<br>8 person(s)<br>N/A |