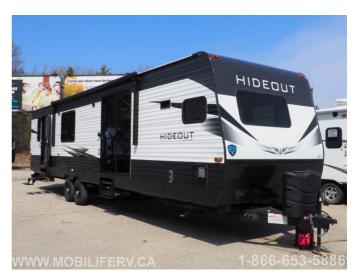

## 2021 KEYSTONE HIDEOUT 38FKTS

## **SPECIFICATIONS**

| Year                                         | 2021                            |
|----------------------------------------------|---------------------------------|
| Manufacturer                                 | KEYSTONE                        |
| Brand                                        | HIDEOUT                         |
| Model                                        | 38FKTS                          |
| Туре                                         | Park Model                      |
| Status                                       | New                             |
| Stock #                                      | 0000                            |
| Financing Available                          | ✓                               |
| Warranty Available                           | ✓                               |
| Suspension                                   | N/A                             |
| Leveling                                     | N/A                             |
|                                              |                                 |
| Exterior Length                              | 38.0 ft.                        |
| Dry Weight                                   | 38.0 ft.<br>9079 lbs.           |
|                                              | 00.0.1                          |
| Dry Weight                                   | 9079 lbs.                       |
| Dry Weight Sleeping Capacity                 | 9079 lbs.<br>8 person(s)        |
| Dry Weight Sleeping Capacity Interior Colour | 9079 lbs.<br>8 person(s)<br>N/A |