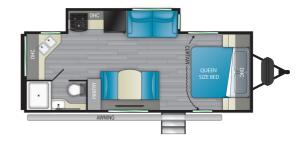

## **SPECIFICATIONS**

| Year                | 2021           |
|---------------------|----------------|
| Manufacturer        | HEARTLAND      |
| Brand               | SUNDANCE       |
| Model               | 231ML          |
| Туре                | Travel Trailer |
| Status              | New            |
| Stock #             | 7977           |
| Financing Available | ✓              |
| Warranty Available  | ✓              |
| Suspension          | N/A            |
| Leveling            | N/A            |
| Exterior Length     | 23.0 ft.       |
| Dry Weight          | 5090 lbs.      |
| Sleeping Capacity   | 6 person(s)    |
| Interior Colour     | N/A            |
| Exterior Colour     | N/A            |
| Slideouts           | 1              |
|                     |                |