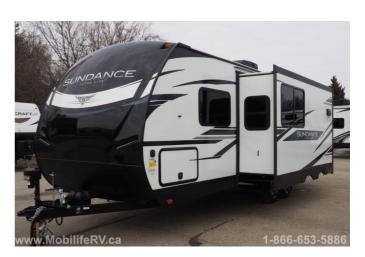

## 2021 HEARTLAND SUNDANCE 231ML

 $The Sundance is a lightweight towable that is perfect for those that are looking to downsize or a beginner \dots and the sundance is a lightweight towable that is perfect for those that are looking to downsize or a beginner \text{...} and \text{...} are looking to downsize or a beginner \text{...} and \text{...} are looking to downsize or a beginner \text{...} and \text{...} are looking to downsize or a beginner \text{...} are looking to downsize or \text{...} are looking to \text{...} are l$ 