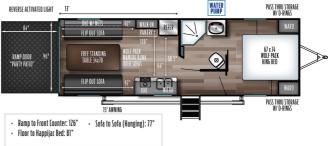

## SELLING FEATURES

Wolf Pack 22GOLD 13 is a toy hauler that can sleep six people each night. Load up your toys in the garage and then when you get to your site unload and enjoy the back deck which is so easy to set up. You'll find all the kitchen amenities needed to prepare meals each day, including microwave oven, ...