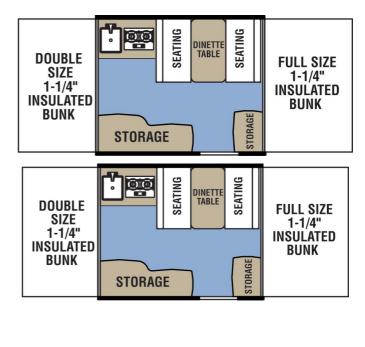

## **SPECIFICATIONS**

| Year                | 2019         |
|---------------------|--------------|
| Manufacturer        | COACHMEN     |
| Brand               | CLIPPER      |
| Model               | 806XLS       |
| Туре                | Tent Trailer |
| Status              | PreOwned     |
| Stock #             | 7943         |
| Financing Available | ✓            |
| Warranty Available  | ✓            |
| Suspension          | N/A          |
| Leveling            | Manual       |
| Exterior Length     | 8.5 ft.      |
| Dry Weight          | 1503 lbs.    |
| Sleeping Capacity   | 6 person(s)  |
| Interior Colour     | N/A          |
| Exterior Colour     | Aluminum     |
| Slideouts           | N/A          |
|                     |              |