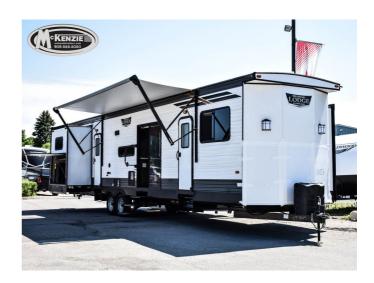

## 2023 WILDWOOD LODGE 42QBQ \*\*IN STOCK\*\*

## **SELLING FEATURES**

The 42QBQ is the ultimate bunkhouse, with three slides and an optional outdoor kitchen. The large front queen bedroom includes plenty of closet and cabinet space, while the adjacent bathroom gives you a walk-in radius shower. The living area features panoramic windows, fireplace (heater), and the...