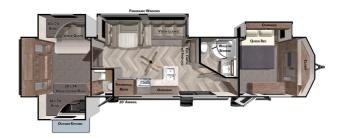

## **SELLING FEATURES**

The 42QBQ is the ultimate bunkhouse, with three slides and an optional outdoor kitchen. The large front queen bedroom includes plenty of closet and cabinet space, while the adjacent bathroom gives you a walk-in radius shower. The living area features panoramic windows, fireplace (heater), and the...