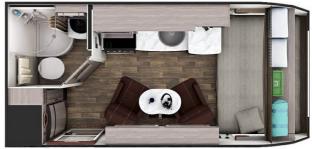

## **2019 LANCE LANCE 1475**

## **SPECIFICATIONS**

| Year                | 2019           |
|---------------------|----------------|
| Manufacturer        | LANCE          |
| Brand               | LANCE          |
| Model               | 1475           |
| Туре                | Travel Trailer |
| Status              | PreOwned       |
| Stock #             | 6041A          |
| Financing Available | ✓              |
| Warranty Available  | ✓              |
| Suspension          | N/A            |
| Leveling            | N/A            |
| Exterior Length     | 14.0 ft.       |
| Dry Weight          | N/A lbs.       |
| Sleeping Capacity   | 2 person(s)    |
| Interior Colour     | N/A            |
| Exterior Colour     | N/A            |
| Slideouts           | N/A            |
|                     |                |