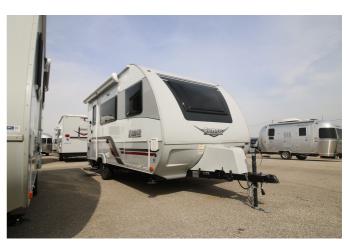

## **2019 LANCE LANCE 1475**

## **SPECIFICATIONS**

| Year                | 2019           |
|---------------------|----------------|
| Manufacturer        | LANCE          |
| Brand               | LANCE          |
| Model               | 1475           |
| Туре                | Travel Trailer |
| Status              | PreOwned       |
| Stock #             | 6041A          |
| Financing Available | ✓              |
| Warranty Available  | ✓              |
| Suspension          | N/A            |
| Leveling            | N/A            |
| Exterior Length     | 14.0 ft.       |
| Dry Weight          | N/A lbs.       |
| Sleeping Capacity   | 2 person(s)    |
| Interior Colour     | N/A            |
| Exterior Colour     | N/A            |
| Slideouts           | N/A            |
|                     |                |