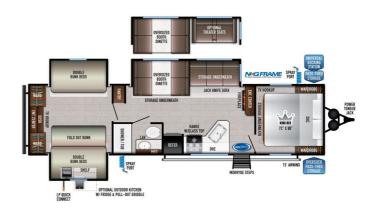

## **SPECIFICATIONS**

| Year                | 2022           |
|---------------------|----------------|
| Manufacturer        | EAST TO WEST   |
| Brand               | DELLA TERRA    |
| Model               | 323QB          |
| Туре                | Travel Trailer |
| Status              | New            |
| Stock #             | 0000323        |
| Financing Available | ✓              |
| Warranty Available  | ✓              |
| Suspension          | N/A            |
| Leveling            | N/A            |
| Exterior Length     | 37.5 ft.       |
| Dry Weight          | N/A lbs.       |
| Sleeping Capacity   | 12 person(s)   |
| Interior Colour     | STONE          |
| Exterior Colour     | N/A            |
| Slideouts           | 3              |
|                     |                |