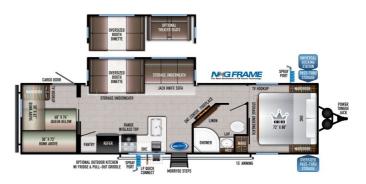

## 2022 EAST TO WEST DELLA TERRA 291BH

## SPECIFICATIONS

| Year                | 2022           |
|---------------------|----------------|
| Manufacturer        | EAST TO WEST   |
| Brand               | DELLA TERRA    |
| Model               | 291BH          |
| Туре                | Travel Trailer |
| Status              | New            |
| Stock #             | 0000291        |
| Financing Available | ✓              |
| Warranty Available  | ✓              |
| Suspension          | N/A            |
| Leveling            | N/A            |
| Exterior Length     | .0 ft.         |
| Dry Weight          | N/A lbs.       |
| Sleeping Capacity   | 9 person(s)    |
| Interior Colour     | STONE          |
| Exterior Colour     | N/A            |
| Slideouts           | 1              |
|                     |                |