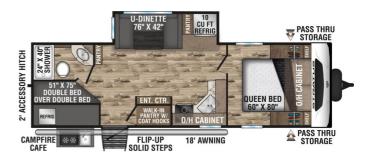

## **SPECIFICATIONS**

| ST ECH IC/THOMS                              |                                 |
|----------------------------------------------|---------------------------------|
| Year                                         | 2022                            |
| Manufacturer                                 | VENTURE                         |
| Brand                                        | STRATUS                         |
| Model                                        | 261VBH                          |
| Туре                                         | Travel Trailer                  |
| Status                                       | New                             |
| Stock #                                      | 0000261                         |
| Financing Available                          | ✓                               |
| Warranty Available                           | ✓                               |
| Suspension                                   | N/A                             |
| Leveling                                     | N/A                             |
| Exterior Length                              |                                 |
| LATERIOR LENGTH                              | .0 ft.                          |
| Dry Weight                                   | .0 ft.<br>N/A lbs.              |
|                                              |                                 |
| Dry Weight                                   | N/A lbs.                        |
| Dry Weight Sleeping Capacity                 | N/A lbs.<br>8 person(s)         |
| Dry Weight Sleeping Capacity Interior Colour | N/A lbs.<br>8 person(s)<br>DUNE |