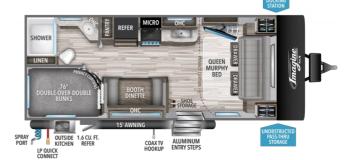

## **SPECIFICATIONS**

| Year                | 2021           |
|---------------------|----------------|
| Manufacturer        | GRAND DESIGN   |
| Brand               | IMAGINE XLS    |
| Model               | 21BHE          |
| Туре                | Travel Trailer |
| Status              | New            |
| Stock #             | 6048           |
| Financing Available | ✓              |
| Warranty Available  | ✓              |
| Suspension          | N/A            |
| Leveling            | N/A            |
| Exterior Length     | 25.0 ft.       |
| Dry Weight          | N/A lbs.       |
| Sleeping Capacity   | N/A person(s)  |
| Interior Colour     | N/A            |
| Exterior Colour     | N/A            |
| Slideouts           | N/A            |
|                     |                |

## **SELLING FEATURES**

Quality construction throughout, the Imagine Series by Grand Design is a spacious family travel trailer. With many features standard, and constructed with 4-seasons in mind, 81" interior ceilings and residential furniture, the Imagine Travel Trailer will fit all your needs.