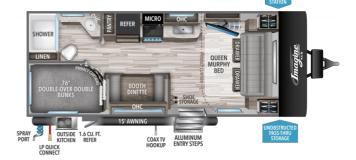

## **SPECIFICATIONS**

| Year                | 2021           |
|---------------------|----------------|
| Manufacturer        | GRAND DESIGN   |
| Brand               | IMAGINE XLS    |
| Model               | 21BHE          |
| Туре                | Travel Trailer |
| Status              | New            |
| Stock #             | 6048           |
| Financing Available | ✓              |
| Warranty Available  | ✓              |
| Suspension          | N/A            |
| Leveling            | N/A            |
| Exterior Length     | 25.0 ft.       |
| Dry Weight          | N/A lbs.       |
| Sleeping Capacity   | N/A person(s)  |
| Interior Colour     | N/A            |
| Exterior Colour     | N/A            |
| Slideouts           | N/A            |
| Sildeouts           | IN/A           |

## SELLING FEATURES

Quality construction throughout, the Imagine Series by Grand Design is a spacious family travel trailer. With many features standard, and constructed with 4-seasons in mind, 81" interior ceilings and residential furniture, the Imagine Travel Trailer will fit all your needs.