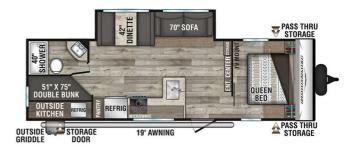

## **SELLING FEATURES**

BRAND NEW SPORTSMEN SE BUNK HOUSE w/ OUTDOOR KITCHEN!!!!

UVW (Unloaded Vehicle Weight)\*5,670

Dry Hitch Weight\*590

Dry Axle Weight\*5,080

CCC (Cargo Carrying Capacity)1,330

GVWR7,000

Interior Height 78"

Exterior Height (with A/C)10'7"

Exterior Width 96"

Exterior Length\*\*30...