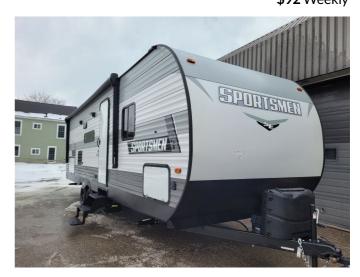

## 2022 K-Z INC. SPORTSMEN SE 271BHKSE Incoming NO HIDDEN FEES

\$47,995.00

Originally <del>\$62,393.00</del> **\$92** Weekly

## **SPECIFICATIONS**

| Year                | 2022                             |
|---------------------|----------------------------------|
| Manufacturer        | K-Z INC.                         |
| Brand               | SPORTSMEN SE                     |
| Model               | 271BHKSE Incoming NO HIDDEN FEES |
| Туре                | Travel Trailer                   |
| Status              | New                              |
| Stock #             | 271BHKSE                         |
| Financing Available | ✓                                |
| Warranty Available  | ✓                                |
| Suspension          | N/A                              |
| Leveling            | N/A                              |
| Exterior Length     | 30.0 ft.                         |
| Dry Weight          | 5670 lbs.                        |
| Sleeping Capacity   | 9 person(s)                      |
| Interior Colour     | N/A                              |
| Exterior Colour     | Sheet Metal                      |
| Slideouts           | 1                                |
|                     |                                  |