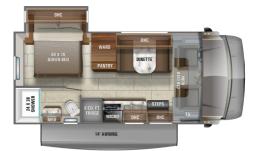

## 2022 JAYCO REDHAWK SE 22C

## SPECIFICATIONS

|                                      | 0000                        |
|--------------------------------------|-----------------------------|
| Year                                 | 2022                        |
| Manufacturer                         | JAYCO                       |
| Brand                                | REDHAWK SE                  |
| Model                                | 22C                         |
| Туре                                 | Motorhome                   |
| Class                                | С                           |
| Fuel Type                            | N/A                         |
| Status                               | New                         |
| Stock #                              | HM2138                      |
| Financing Available                  | ✓                           |
| Warranty Available                   | ✓                           |
| Odometer                             | N/A                         |
| VIN                                  | N/A                         |
| Chassis                              | N/A                         |
| Engine                               | N/A                         |
| Transmission                         | N/A                         |
| Suspension                           | N/A                         |
| Leveling                             | N/A                         |
| Exterior Length                      | 25.0 ft.                    |
| Dry Weight                           | 1 lbs.                      |
|                                      |                             |
| Sleeping Capacity                    | N/A person(s)               |
| Sleeping Capacity<br>Interior Colour | N/A person(s)<br>BLACKSTONE |
|                                      |                             |
| Interior Colour                      | BLACKSTONE                  |