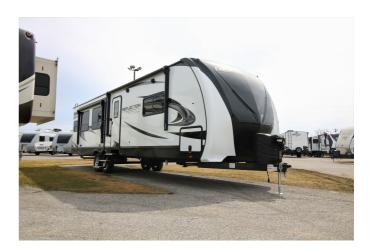

## 2021 GRAND DESIGN REFLECTION 315RLTS

## **SPECIFICATIONS**

| Year                | 2021           |
|---------------------|----------------|
| Manufacturer        | GRAND DESIGN   |
| Brand               | REFLECTION     |
| Model               | 315RLTS        |
| Туре                | Travel Trailer |
| Status              | New            |
| Stock #             | 6133           |
| Financing Available | ✓              |
| Warranty Available  | ✓              |
| Suspension          | N/A            |
| Leveling            | N/A            |
| Exterior Length     | 38.0 ft.       |
| Dry Weight          | N/A lbs.       |
| Sleeping Capacity   | 4 person(s)    |
| Interior Colour     | N/A            |
| Exterior Colour     | N/A            |
| Slideouts           | 3              |
|                     |                |