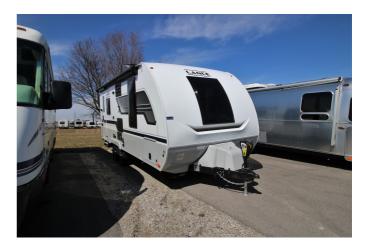

## 2022 LANCE LANCE 1995 - For Viewing Only

## SPECIFICATIONS

| Year                | 2022                    |
|---------------------|-------------------------|
| Manufacturer        | LANCE                   |
| Brand               | LANCE                   |
| Model               | 1995 - For Viewing Only |
| Туре                | Travel Trailer          |
| Status              | New                     |
| Stock #             | 6081                    |
| Financing Available | ✓                       |
| Warranty Available  | ✓                       |
| Suspension          | Spring & Shocks         |
| Leveling            | N/A                     |
| Exterior Length     | 24.0 ft.                |
| Dry Weight          | N/A lbs.                |
| Sleeping Capacity   | 4 person(s)             |
| Interior Colour     | BRONZITE                |
| Exterior Colour     | N/A                     |
| Slideouts           | 1                       |
|                     |                         |