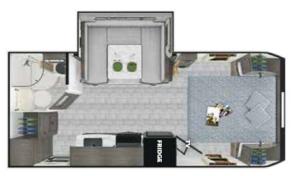

## 2022 LANCE LANCE 1995 - For Viewing Only

## SPECIFICATIONS

| Year                | 2022                    |
|---------------------|-------------------------|
| Manufacturer        | LANCE                   |
| Brand               | LANCE                   |
| Model               | 1995 - For Viewing Only |
| Туре                | Travel Trailer          |
| Status              | New                     |
| Stock #             | 6081                    |
| Financing Available | ✓                       |
| Warranty Available  | ✓                       |
| Suspension          | Spring & Shocks         |
| Leveling            | N/A                     |
| Exterior Length     | 24.0 ft.                |
| Dry Weight          | N/A lbs.                |
| Sleeping Capacity   | 4 person(s)             |
| Interior Colour     | BRONZITE                |
| Exterior Colour     | N/A                     |
| Slideouts           | 1                       |
|                     |                         |