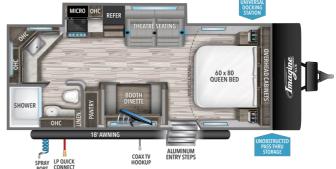

## **SPECIFICATIONS**

| Year                | 2021           |
|---------------------|----------------|
| Manufacturer        | GRAND DESIGN   |
| Brand               | IMAGINE XLS    |
| Model               | 22MLE          |
| Туре                | Travel Trailer |
| Status              | New            |
| Stock #             | 6100           |
| Financing Available | ✓              |
| Warranty Available  | ✓              |
| Suspension          | N/A            |
| Leveling            | N/A            |
| Exterior Length     | 25.0 ft.       |
| Dry Weight          | N/A lbs.       |
| Sleeping Capacity   | 4 person(s)    |
| Interior Colour     | N/A            |
| Exterior Colour     | N/A            |
| Slideouts           | 1              |
|                     |                |

## **SELLING FEATURES**

Quality construction throughout, the Imagine Series by Grand Design is a spacious family travel trailer. With many features standard, and constructed with 4-seasons in mind, 81" interior ceilings and residential furniture, the Imagine Travel Trailer will fit all your needs.