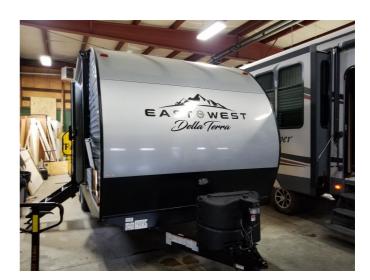

## 2020 EAST TO WEST DELLA TERRA 230RB

## **SPECIFICATIONS**

| or Eon for thronto  |                |
|---------------------|----------------|
| Year                | 2020           |
| Manufacturer        | EAST TO WEST   |
| Brand               | DELLA TERRA    |
| Model               | 230RB          |
| Туре                | Travel Trailer |
| Status              | PreOwned       |
| Stock #             | L9002522       |
| Financing Available | ×              |
| Warranty Available  | ×              |
| Suspension          | N/A            |
| Leveling            | N/A            |
| Exterior Length     | 29.0 ft.       |
| Dry Weight          | 5284 lbs.      |
| Sleeping Capacity   | 6 person(s)    |
| Interior Colour     | BROWN          |
| Exterior Colour     | N/A            |
| Slideouts           | N/A            |
|                     |                |