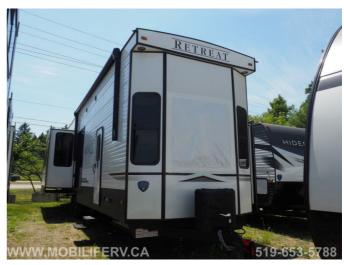

### 2021 KEYSTONE RETREAT 39FLFT

# **SPECIFICATIONS**

| Year                | 2021         |
|---------------------|--------------|
| Manufacturer        | KEYSTONE     |
| Brand               | RETREAT      |
| Model               | 39FLFT       |
| Туре                | Park Model   |
| Status              | New          |
| Stock #             | 0000         |
| Financing Available | ✓            |
| Warranty Available  | ✓            |
| Suspension          | N/A          |
| Leveling            | N/A          |
| Exterior Length     | 40.0 ft.     |
| Dry Weight          | 13059 lbs.   |
| Sleeping Capacity   | 9 person(s)  |
| Interior Colour     | N/A          |
| Futurian Calann     | Aluminum     |
| Exterior Colour     | Alullillulli |
| Slideouts           | 3            |







# **SELLING FEATURES**

\*\*\* We are currently appointment only for viewings please book an appointment before coming into the dealership as the doors will be locked to reduce the spread of the COVID-19 Virus \*\*\*

Our sales staff are available by phone, email, or online 24/7. Please email RVSALES@mobilife.on.ca, give ...

Powered by focusRV