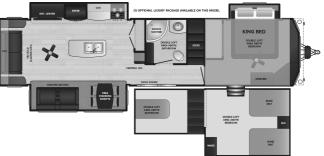

### 2021 KEYSTONE RETREAT 39FLFT

# **SPECIFICATIONS**

| Year                | 2021         |
|---------------------|--------------|
| Manufacturer        | KEYSTONE     |
| Brand               | RETREAT      |
| Model               | 39FLFT       |
| Туре                | Park Model   |
| Status              | New          |
| Stock #             | 0000         |
| Financing Available | ✓            |
| Warranty Available  | ✓            |
| Suspension          | N/A          |
| Leveling            | N/A          |
| Exterior Length     | 40.0 ft.     |
| Dry Weight          | 13059 lbs.   |
| Sleeping Capacity   | 9 person(s)  |
| Interior Colour     | N/A          |
| Futurian Calann     | Aluminum     |
| Exterior Colour     | Alullillulli |
| Slideouts           | 3            |