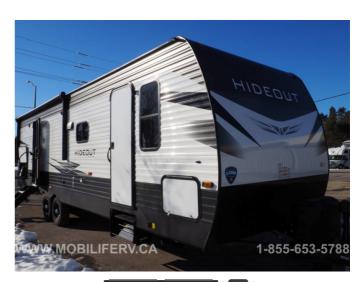

## 2021 KEYSTONE HIDEOUT 29DFS

## **SPECIFICATIONS**

| Year                | 2021           |
|---------------------|----------------|
| Manufacturer        | KEYSTONE       |
| Brand               | HIDEOUT        |
| Model               | 29DFS          |
| Туре                | Travel Trailer |
| Status              | New            |
| Stock #             | 0000           |
| Financing Available | ✓              |
| Warranty Available  | ✓              |
| Suspension          | N/A            |
| Leveling            | N/A            |
| Exterior Length     | 29.0 ft.       |
| Dry Weight          | 7162 lbs.      |
| Sleeping Capacity   | 10 person(s)   |
| Interior Colour     | N/A            |
| Exterior Colour     | Aluminum       |
| Slideouts           | 1              |
|                     |                |