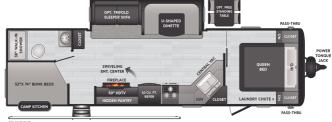

## 2021 KEYSTONE HIDEOUT 29DFS

## **SPECIFICATIONS**

| Year                | 2021           |
|---------------------|----------------|
| Manufacturer        | KEYSTONE       |
| Brand               | HIDEOUT        |
| Model               | 29DFS          |
| Туре                | Travel Trailer |
| Status              | New            |
| Stock #             | 0000           |
| Financing Available | ✓              |
| Warranty Available  | ✓              |
| Suspension          | N/A            |
| Leveling            | N/A            |
| Exterior Length     | 29.0 ft.       |
| Dry Weight          | 7162 lbs.      |
| Sleeping Capacity   | 10 person(s)   |
| Interior Colour     | N/A            |
| Exterior Colour     | Aluminum       |
| Slideouts           | 1              |
|                     |                |