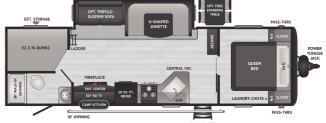

## 2021 KEYSTONE HIDEOUT 28BHS

## **SPECIFICATIONS**

| Year                | 2021           |
|---------------------|----------------|
| Manufacturer        | KEYSTONE       |
| Brand               | HIDEOUT        |
| Model               | 28BHS          |
| Туре                | Travel Trailer |
| Status              | New            |
| Stock #             | 0000           |
| Financing Available | ✓              |
| Warranty Available  | ✓              |
| Suspension          | N/A            |
| Leveling            | N/A            |
| Exterior Length     | 28.0 ft.       |
| Dry Weight          | 6776 lbs.      |
| Sleeping Capacity   | 9 person(s)    |
| Interior Colour     | N/A            |
| Exterior Colour     | Aluminum       |
| Slideouts           | 1              |
|                     |                |