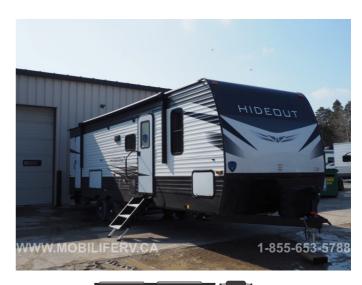

## 2021 KEYSTONE HIDEOUT 28BHS

## **SPECIFICATIONS**

| Year                | 2021           |
|---------------------|----------------|
| Manufacturer        | KEYSTONE       |
| Brand               | HIDEOUT        |
| Model               | 28BHS          |
| Туре                | Travel Trailer |
| Status              | New            |
| Stock #             | 0000           |
| Financing Available | ✓              |
| Warranty Available  | ✓              |
| Suspension          | N/A            |
| Leveling            | N/A            |
| Exterior Length     | 28.0 ft.       |
| Dry Weight          | 6776 lbs.      |
| Sleeping Capacity   | 9 person(s)    |
| Interior Colour     | N/A            |
| Exterior Colour     | Aluminum       |
| Slideouts           | 1              |
|                     |                |