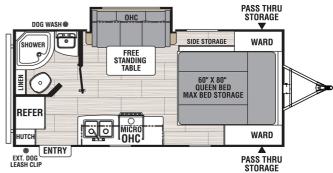

## 2021 COACHMEN NORTHERN SPIRIT XTR 1840RBX

## **SPECIFICATIONS**

| SPECIFICATIONS      |                     |
|---------------------|---------------------|
| Year                | 2021                |
| Manufacturer        | COACHMEN            |
| Brand               | NORTHERN SPIRIT XTR |
| Model               | 1840RBX             |
| Туре                | Travel Trailer      |
| Status              | New                 |
| Stock #             | 0000                |
| Financing Available | ✓                   |
| Warranty Available  | ✓                   |
| Suspension          | N/A                 |
| Leveling            | N/A                 |
| Exterior Length     | 18.0 ft.            |
| Dry Weight          | 4358 lbs.           |
| Sleeping Capacity   | 4 person(s)         |
| Interior Colour     | COCOA               |
| Exterior Colour     | Fibreglass          |
| Slideouts           | 1                   |
|                     |                     |