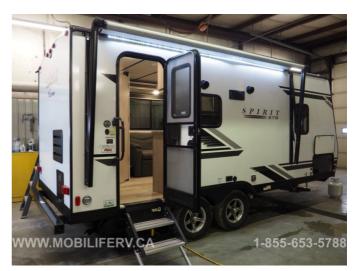

## 2021 COACHMEN NORTHERN SPIRIT XTR 1840RBX

## **SPECIFICATIONS**

| SPECIFICATIONS      |                     |
|---------------------|---------------------|
| Year                | 2021                |
| Manufacturer        | COACHMEN            |
| Brand               | NORTHERN SPIRIT XTR |
| Model               | 1840RBX             |
| Туре                | Travel Trailer      |
| Status              | New                 |
| Stock #             | 0000                |
| Financing Available | ✓                   |
| Warranty Available  | ✓                   |
| Suspension          | N/A                 |
| Leveling            | N/A                 |
| Exterior Length     | 18.0 ft.            |
| Dry Weight          | 4358 lbs.           |
| Sleeping Capacity   | 4 person(s)         |
| Interior Colour     | COCOA               |
| Exterior Colour     | Fibreglass          |
| Slideouts           | 1                   |
|                     |                     |