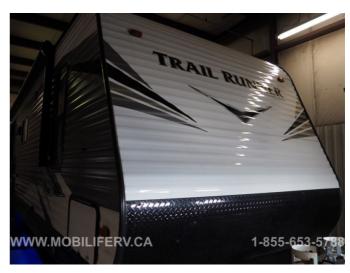

## 2021 HEARTLAND TRAIL RUNNER 31DB

## **SPECIFICATIONS**

| Year                | 2021           |
|---------------------|----------------|
| Manufacturer        | HEARTLAND      |
| Brand               | TRAIL RUNNER   |
| Model               | 31DB           |
| Туре                | Travel Trailer |
| Status              | New            |
| Stock #             | 0000           |
| Financing Available | ✓              |
| Warranty Available  | ✓              |
| Suspension          | N/A            |
| Leveling            | N/A            |
| Exterior Length     | .0 ft.         |
| Dry Weight          | 7240 lbs.      |
| Sleeping Capacity   | 7 person(s)    |
| Interior Colour     | N/A            |
| Exterior Colour     | N/A            |
| Slideouts           | 1              |
|                     |                |