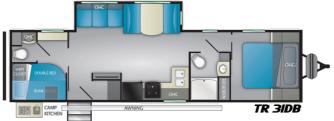

## 2021 HEARTLAND TRAIL RUNNER 31DB

## **SPECIFICATIONS**

| Year                | 2021           |
|---------------------|----------------|
| Manufacturer        | HEARTLAND      |
| Brand               | TRAIL RUNNER   |
| Model               | 31DB           |
| Туре                | Travel Trailer |
| Status              | New            |
| Stock #             | 0000           |
| Financing Available | ✓              |
| Warranty Available  | ✓              |
| Suspension          | N/A            |
| Leveling            | N/A            |
| Exterior Length     | .0 ft.         |
| Dry Weight          | 7240 lbs.      |
| Sleeping Capacity   | 7 person(s)    |
| Interior Colour     | N/A            |
| Exterior Colour     | N/A            |
| Slideouts           | 1              |
|                     |                |