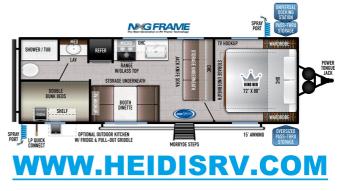

#### SELLING FEATURES

POPULAR BUNK MODEL LAYOUT BUT WITH A KING SIZED MASTER BED! FRONT KING BED, FRONT SOFA, CENTER KITCHEN AND DINETTE, REAR DOUBLE/DOUBLE BUNKS, REAR BATHROOM, REAR EXTERIOR KITCHEN. FULL FACTORY WARRANTY.

#### **OPTIONS & EQUIPMENT**

- model length: 25'
- overall length (from bumper-to-hitch): 29'2"
- EXPLORE COMFORT PACKAGE
- ADVENTURE OUTDOOR PACKAGE
- MANDATORY OPTIONS PACKAGE
- UPGRADED ALUMINUM RIM PACKAGE
- SPARE TIRE & CARRIER
- 32" LED TV W/SWING OUT TV BRACKET
- CAMP KITCHENPORCELAIN TOILET UPGRADE
- PORCELAII
  CSA 240
- \*\* disclaimer: 360 video and YouTube on our website are stock videos from Forest River's website and maybe different than our stock unit \*\*