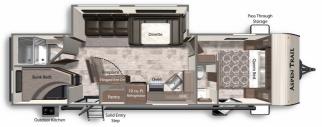

## 2021 DUTCHMEN Aspen Trail 3020BHS

## SPECIFICATIONS

| Year                | 2021           |
|---------------------|----------------|
| Manufacturer        | DUTCHMEN       |
| Brand               | Aspen Trail    |
| Model               | 3020BHS        |
| Туре                | Travel Trailer |
| Status              | New            |
| Stock #             | 904            |
| Financing Available | ×              |
| Warranty Available  | ×              |
| Suspension          | N/A            |
| Leveling            | N/A            |
| Exterior Length     | 34.6 ft.       |
| Dry Weight          | 6998 lbs.      |
| Sleeping Capacity   | N/A person(s)  |
| Interior Colour     | Titanium       |
| Exterior Colour     | N/A            |
| Slideouts           | N/A            |
|                     |                |