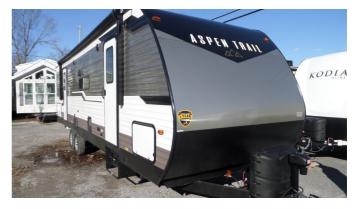

## 2021 DUTCHMEN Aspen Trail 3020BHS

## SPECIFICATIONS

| Year                | 2021           |
|---------------------|----------------|
| Manufacturer        | DUTCHMEN       |
| Brand               | Aspen Trail    |
| Model               | 3020BHS        |
| Туре                | Travel Trailer |
| Status              | New            |
| Stock #             | 904            |
| Financing Available | ×              |
| Warranty Available  | ×              |
| Suspension          | N/A            |
| Leveling            | N/A            |
| Exterior Length     | 34.6 ft.       |
| Dry Weight          | 6998 lbs.      |
| Sleeping Capacity   | N/A person(s)  |
| Interior Colour     | Titanium       |
| Exterior Colour     | N/A            |
| Slideouts           | N/A            |
|                     |                |